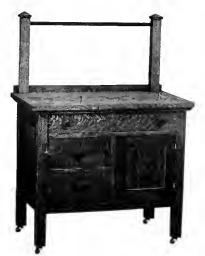

Chiffonier No. 1045.

Quartered Oak, Weathered and Early English. 18x24 in. Plain Plate. 20x34 in. Top. Wood Knobs. Weight 165 lbs. Price \$32.00.

Commode No. 1035.

Quartered Oak, Weathered and Early English. 20x34 in. Top. Wood Knobs. Weight 95 lbs. Price \$14.50.